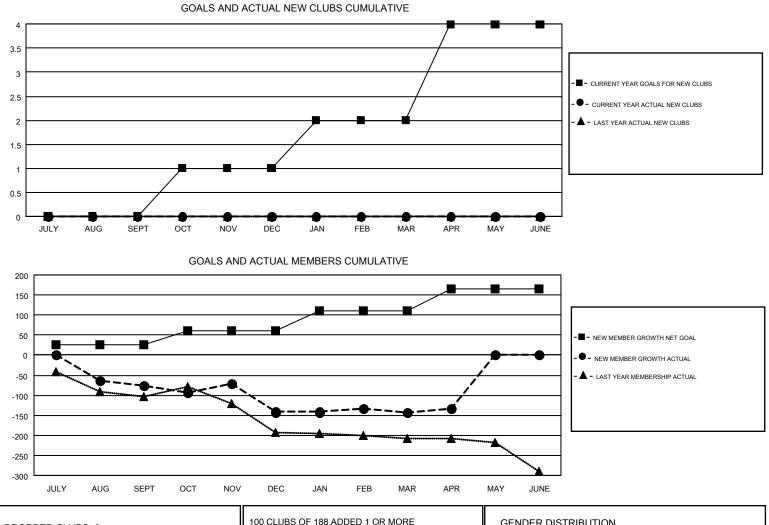

## LOCATION: NEW JERSEY

GMT: ED LECIUS

GMT CA 1

| Clubs         |               |           |               | Members               |                                                                |                                                              |                                                    |  |
|---------------|---------------|-----------|---------------|-----------------------|----------------------------------------------------------------|--------------------------------------------------------------|----------------------------------------------------|--|
|               | RESULTS FOR   | 2016-2017 |               | RESULTS FOR 2016-2017 |                                                                |                                                              |                                                    |  |
| QUARTER       | NEW CLUB GOAL | NEW CLUBS | DROPPED CLUBS | QUARTER               | NEW MEMBER GROWTH<br>NET GOAL (not reinstated<br>or transfers) | NEW MEMBER<br>GROWTH ACTUAL (not<br>reinstated or transfers) | DROPPED<br>MEMBERS ACTUAL<br>(including transfers) |  |
| JULY/AUG/SEPT | 0             | 0         | 2             | JULY/AUG/SEPT         | 25                                                             | 90                                                           | 167                                                |  |
| OCT/NOV/DEC   | 1             | 0         | 0             | OCT/NOV/DEC           | 35                                                             | 103                                                          | 168                                                |  |
| JAN/FEB/MAR   | 1             | 0         | 1             | JAN/FEB/MAR           | 50                                                             | 110                                                          | 111                                                |  |
| APR/MAY/JUNE  | 2             | 0         | 0             | APR/MAY/JUNE          | 55                                                             | 42                                                           | 32                                                 |  |